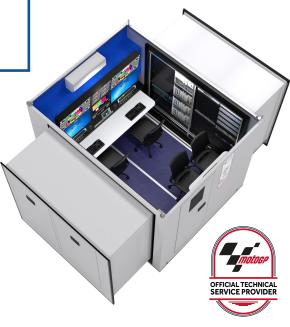

unitELEVEN

It's a transportable unit compliant with the regulations of international air freights, which includes a series of services for the broadcasting production.

The shelter size (POD) is equivalent of two Grand Containers (GC) with the possibility of expansion.

For the weight containment it was built entirely in aluminum and alloys. It can also be transported on standard trucks, loaded and unloaded with forklifts. It's capable to perform complex MCR functionality with four production galleries with all needed facilities.

#### GALLERIES CONFIGURATION ON-DEMAND SAMPLE