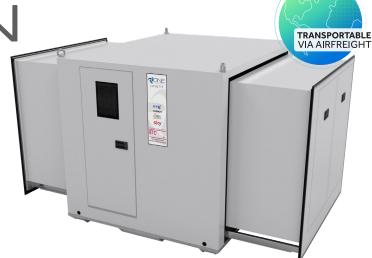

unitELEVEN

It's a transportable unit compliant with the regulations of international air freights, which includes a series of services for the broadcasting production.

The shelter size (POD) is equivalent of two Grand Containers (GC) with the possibility of expansion.

For the weight containment it was built entirely in aluminum and alloys. It can also be transported on standard trucks, loaded and unloaded with forklifts. It's capable to perform complex MCR functionality with four production galleries with all needed facilities.

# **PHISICALS:**

- SHIPPING (OPERATING): 2,4 (4,4)L x 3,1D x 2,5H mt
- SHIPPING: WEIGHT 2.850 Kg
- POWERING 400V 63A TRIPHASE RSTNG