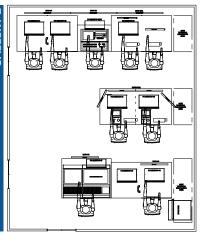

PANELS

#### **MONITORING & DIGITAL GLUE:**

- 316 PIP on 36 o/p from 9 EVERTZ 3067VIP-3G-36x4
- 12x 55" LCD 4K-HDR 20x 32" LCD 4K 8x 24" LCD 3x17" LCD G1 HDR
- 1 TEKTRONIK WFM 8300 w/t 4K/HDR plug-in 3 LEADER LV5600
- 2 MASTER SYNC GEN w/t PTP: EVERTZ 5600 4K TSG GPS
- AUDIO/VIDEO DISTRIBUTION: EVERTZ 7800 series (fully redounded)
- 4 SONY HDRC 4300 AIR MATCHING X-CONVERTERS (S-LOG3/HLG/PQ)
- 5 TSL PAM2-IP 2 MPA1-MIX-DANTE/AES67 8 TSL MPA1-MIX-SDI

## **REPLAY SYSTEMS & RECORDING\*:**

• Systems available: EVERTZ DREAM CATCHER – EVS XT3/VIA – GV DYNO/SUMMIT

## **GFX\*:** 2 VIZRT/PILOT

1 AKY PAINT SYSTEM

# **PHISICALS:**

- SHIPPING (OPERATING): 2,4 (4,4)L x 3,1D x 2,5H mt
- SHIPPING: WEIGHT 2.850 Kg
- POWERING 400V 63A TRIPHASE RSTNG



#### GALLERIES CONFIGURATION ON-DEMAND SAMPLE