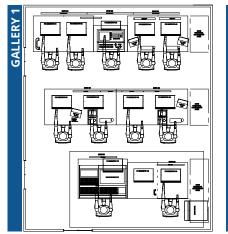

L PANELS

#### **MONITORING & DIGITAL GLUE:**

- 316 PIP on 36 o/p from 9 EVERTZ 3067VIP-3G-36x4
- 12x 55" LCD 4K-HDR 20x 32" LCD 4K 8x 24" LCD 3x17" LCD G1 HDR
- 1 TEKTRONIK WFM 8300 w/t 4K/HDR plug-in 3 LEADER LV5600
- 2 MASTER SYNC GEN w/t PTP: EVERTZ 5600 4K TSG GPS
- AUDIO/VIDEO DISTRIBUTION: EVERTZ 7800 series (fully redounded)
- 4 SONY HDRC 4300 AIR MATCHING X-CONVERTERS (S-LOG3/HLG/PQ)
- 5 TSL PAM2-IP 2 MPA1-MIX-DANTE/AES67 8 TSL MPA1-MIX-SDI

## **REPLAY SYSTEMS & RECORDING\*:**

• Systems available: EVERTZ DREAM CATCHER – EVS XT3/VIA – GV DYNO/SUMMIT

## **GFX\*:** 2 VIZRT/PILOT

1 AKY PAINT SYSTEM

# **PHISICALS:**

- SHIPPING (OPERATING): 2,4 (4,4)L x 3,1D x 2,5H mt
- SHIPPING: WEIGHT 2.850 Kg
- POWERING 400V 63A TRIPHASE RSTNG



#### GALLERIES CONFIGURATION ON-DEMAND SAMPLE