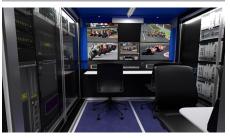

unitELEVEN

It's a transportable unit compliant with the regulations of international air freights, which includes a series of services for the broadcasting production.

The shelter size (POD) is equivalent of two Grand Containers (GC) with the possibility of expansion.

For the weight containment it was built entirely in aluminum and alloys. It can also be transported on standard trucks, loaded and unloaded with forklifts. It's capable to perform complex MCR functionality with four production galleries with all needed facilities.

#### GALLERIES CONFIGURATION ON-DEMAND SAMPLE